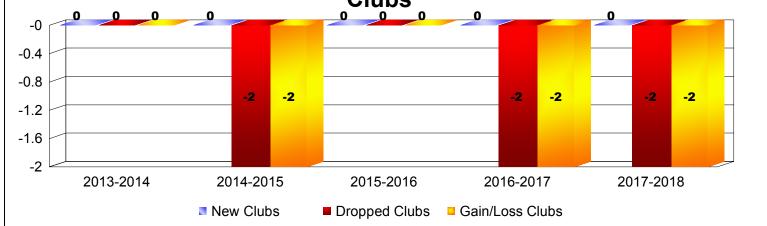

## District 17 K

| Year      | New<br>Clubs | Dropped<br>Clubs | Gain/<br>Loss<br>Clubs | New<br>Members | Charter<br>Members | Reinstate<br>Members | Transfer<br>Members | Total<br>Member<br>Added | Total<br>Members<br>Dropped | Gain/<br>Loss<br>Members |
|-----------|--------------|------------------|------------------------|----------------|--------------------|----------------------|---------------------|--------------------------|-----------------------------|--------------------------|
| 2013-2014 | 0            | 0                | 0                      | 149            | 0                  | 6                    | 6                   | 161                      | -189                        | -28                      |
| 2014-2015 | 0            | -2               | -2                     | 132            | 0                  | 8                    | 6                   | 146                      | -186                        | -40                      |
| 2015-2016 | 0            | 0                | 0                      | 110            | 0                  | 6                    | 2                   | 118                      | -187                        | -69                      |
| 2016-2017 | 0            | -2               | -2                     | 126            | 0                  | 3                    | 3                   | 132                      | -185                        | -53                      |
| 2017-2018 | 0            | -2               | -2                     | 120            | 0                  | 6                    | 3                   | 129                      | -167                        | -38                      |
| Average   | 0            | -1               | -1                     | 127            | 0                  | 6                    | 4                   | 137                      | -183                        | -46                      |
| Clubs     |              |                  |                        |                |                    |                      |                     |                          |                             |                          |