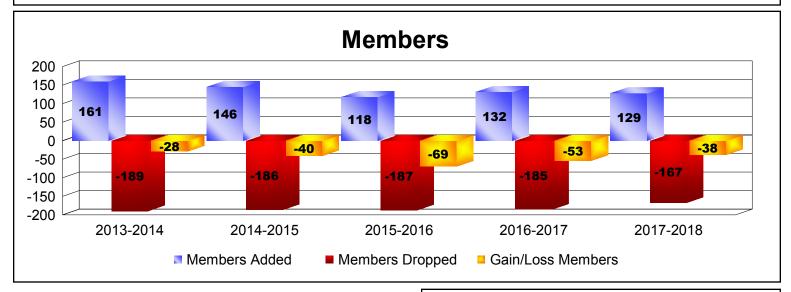

## District 17 K

| Year      | New<br>Clubs | Dropped<br>Clubs | Gain/<br>Loss<br>Clubs | New<br>Members | Charter<br>Members | Reinstate<br>Members | Transfer<br>Members | Total<br>Member<br>Added | Total<br>Members<br>Dropped | Gain/<br>Loss<br>Members |
|-----------|--------------|------------------|------------------------|----------------|--------------------|----------------------|---------------------|--------------------------|-----------------------------|--------------------------|
| 2013-2014 | 0            | 0                | 0                      | 149            | 0                  | 6                    | 6                   | 161                      | -189                        | -28                      |
| 2014-2015 | 0            | -2               | -2                     | 132            | 0                  | 8                    | 6                   | 146                      | -186                        | -40                      |
| 2015-2016 | 0            | 0                | 0                      | 110            | 0                  | 6                    | 2                   | 118                      | -187                        | -69                      |
| 2016-2017 | 0            | -2               | -2                     | 126            | 0                  | 3                    | 3                   | 132                      | -185                        | -53                      |
| 2017-2018 | 0            | -2               | -2                     | 120            | 0                  | 6                    | 3                   | 129                      | -167                        | -38                      |
| Average   | 0            | -1               | -1                     | 127            | 0                  | 6                    | 4                   | 137                      | -183                        | -46                      |
| Clubs     |              |                  |                        |                |                    |                      |                     |                          |                             |                          |